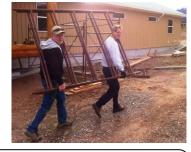

#### **OHIO WORK TEAM**

Praise the Lord for a great work team from Grace Church in Mentor, Ohio! Seven men were here just a week, but they accomplished so much! We were able to

check several big projects off the list, such as completion of the drop ceiling, installation of four water heaters, five showers trimmed out and ready, several doors installed, trim around

the serving window and more doors, and some floors leveled and ready for carpet!

Getting the gutter in on the north side of the

building should keep the water out of the supervisor's apartment, we pray!