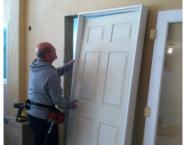

#### **OHIO WORK TEAM**

Praise the Lord for a great work team from Grace Church in Mentor, Ohio! Seven men were here just a week, but they accomplished so much! We were able to

check several big projects off the list, such as completion of the drop ceiling, installation of four water heaters, five showers trimmed out and ready, several doors installed, trim around

the serving window and more doors, and some floors leveled and ready for carpet!

Getting the gutter in on the north side of the

building should keep the water out of the supervisor's apartment, we pray!